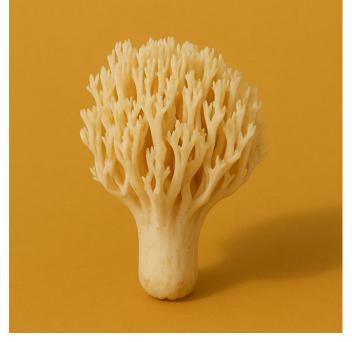

## Description

Coral Crown stands tall and intricate with branching structures that mimic underwater corals or winter tree limbs. Its pale cream color keeps it versatile, while the visual complexity draws you in. This piece is a conversation-starter that bridges the natural with the surreal.

#### Appearance

Light ivory body with dozens of thin, vertical branches ending in split tips.

#### **Origin & Inspiration**

Modeled after real coral fungi (Clavaria), blending aquatic and woodland vibes.

#### **Display Ideas**

Place in isolation or in a minimalist group to let its form breathe.

#### Symbolism

Symbol of complexity, interconnection, and fine detail.

### Care & Handling

Extremely delicate—handle only at the base. Use compressed air or a feather duster.

## **Product Gallery**