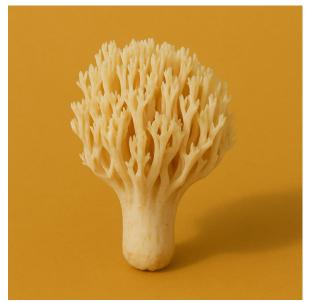

#### **Short Description**

A delicate, ivory-colored coral-shaped mushroom with branching limbs.

#### Description

Coral Crown stands tall and intricate with branching structures that mimic underwater corals or winter tree limbs. Its pale cream color keeps it versatile, while the visual complexity draws you in. This piece is a conversation-starter that bridges the natural with the surreal.

#### Appearance

Light ivory body with dozens of thin, vertical branches ending in split tips.